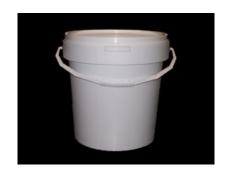

## **TECHNICAL DATA:**

Material: PP copolymer of first quality, suitable for contact

with food according to current regulations.

Colours: White standard. Consult for other colours.

Useful Volume: 25 litres Volume to the edge: 28.5 litres

Weight of the bucket: 952 g. approx.
Weight of the lid: 219 g. approx.
Weight of the handle (plastic): 35 g. approx.
Total Weight: 1206 g. approx.

Decorative surface flat inks: 270 x 946 mm (height x perimeter)
Design surface photographic finish: 290 x 955 mm (height x perimeter)