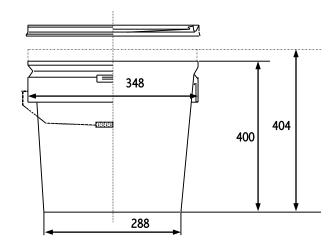

## **MEASUREMENTS:**

Measurements in millimetres

Weight of the bucket: 952 g. approx.
Weight of the lid: 219 g. approx.
Weight of the handle (plastic): 35 g. approx.
Total Weight: 1206 g. approx.

Decorative surface flat inks: 270 x 946 mm (height x perimeter)
Design surface photographic finish: 290 x 955 mm (height x perimeter)