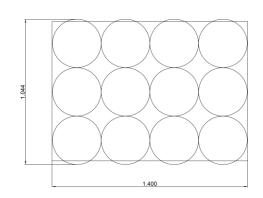

## **GROUPING OF TRANSPORT:**

Buckets: 300 buckets per pallet

Pallet dimensions: 1400 x 1044 x 2160 (see drawing)

Lids: 60 lids per bag, this serves as a

packaging of transportation

Bag dimension: Ø 348 x 870